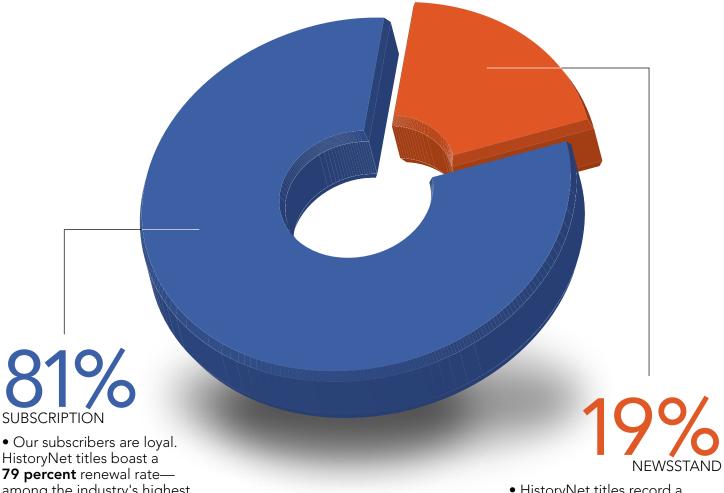

Another 15 million unique visitors browsed **HistoryNet.com** websites last year, logging more than 27 million page views across our portfolio.

Here's a snapshot of HistoryNet:

Number of titles: Nine

Total paid circulation: 268,300 (81 percent subscription, 19 percent newsstand)

### HistoryNet's circulation exceeds 268,300 across nine titles

- among the industry's highest.
- 83 percent of subscriptions are sold directly by us and not through agents. Such directto-publisher sales yield the highest quality subscribers.
- We're committed to circulation growth. While others are cutting, we're investing in subscription growth through quality sources like direct mail.