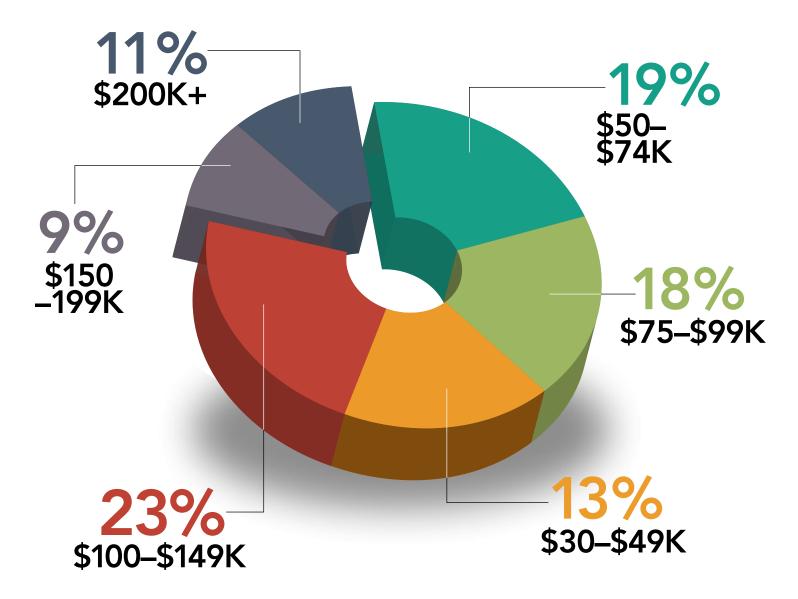

Renewal rate: **79 percent**Total audience: **1.2 million** 

Gender of readers: **93 percent male, 7 percent female**Median time spent reading each issue: **Nearly two hours** 

Median household income: \$101,973

**They're successful:** 78 percent of subscribers earn an annual household income of at least \$50,000, while four in 10 bring in at least \$100,000.

**They're interested and active:** Our subscribers' areas of interest include books, movies, gear and gadgets, recreation, vacation and travel.

### Successful

43 percent of HistoryNet readers have a household income that exceeds \$100,000

# HistoryNet readers have healthy household incomes

\$101,973

JOB STATUS

Employed full time: 87 percent Employed part time: 10 percent Retired/looking for work: 4 percent