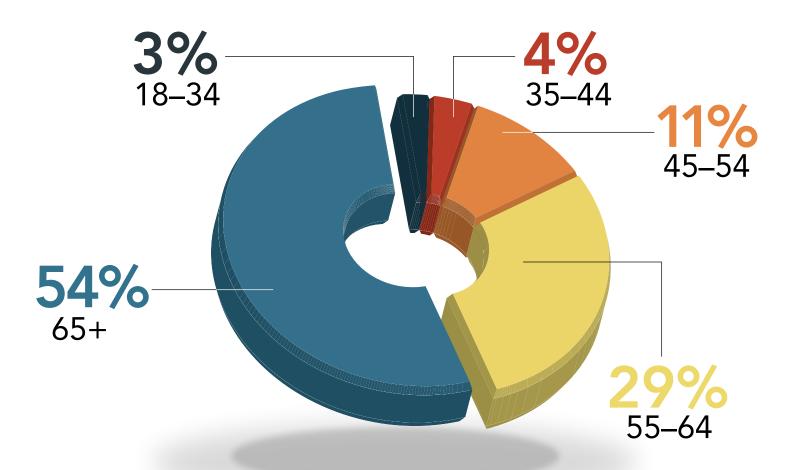

### Experienced

54.9

Median age of HistoryNet readers

# HistoryNet publications reach an older, mostly male readership

**GENDER** 

93%

Male

7%

**Female** 